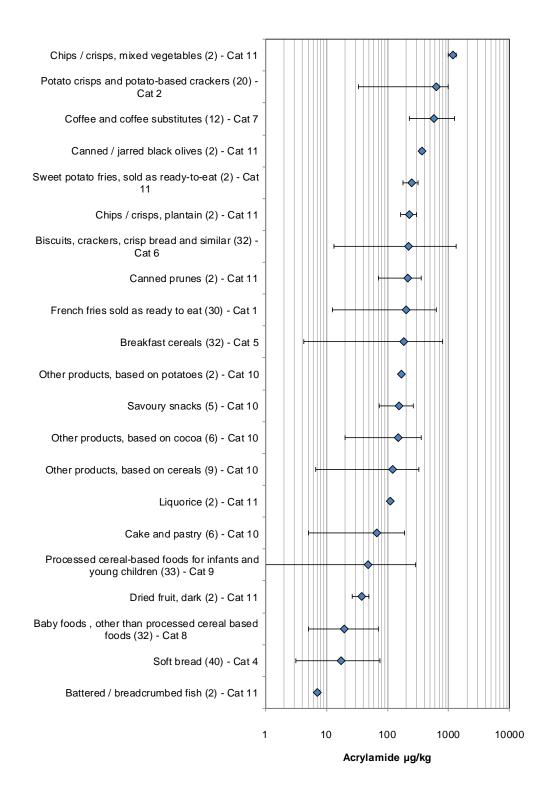

Figure 1, which has been ordered by increasing mean concentrations (average of all data for selected Categories / sub Categories for 2018), shows that categories / sub-categories with the lowest mean amounts of acrylamide (<100 μg/kg) were: Cake and pastries (Cat 10); tortillas / corn snacks (Cat 10); processed cereal based foods for infants and yound children (Cat 9); dried fruit, dark (Cat 11); baby foods other than processed cereal based foods (Cat 8); soft bread (Cat 4); and battered / bread crumbed fish (Cat 11). Product Categories with the highest mean concentrations of acrylamide for 2018 (>500 μg/kg) included: coffee and coffee substitutes (Cat 7); potato crisps and potato based crackers (Cat 2); chips / crisps from mixed vegetables (Cat 11).