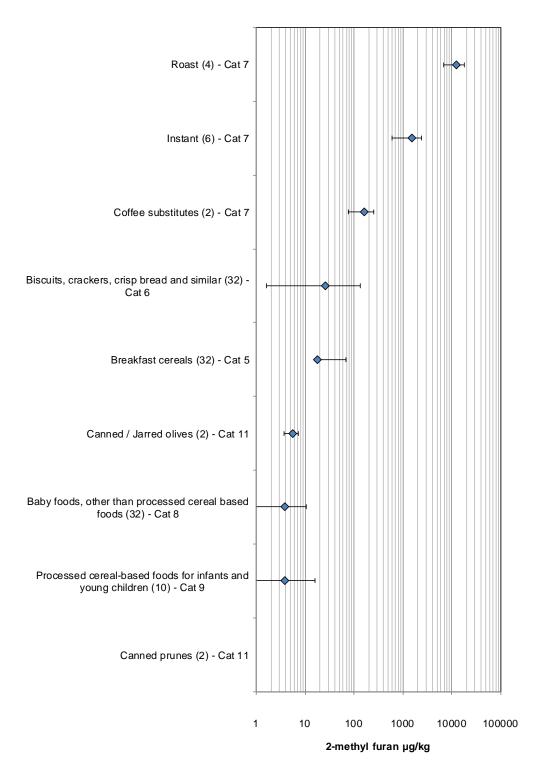

## 3.2 Furan and methyl furans

Furan and methyl furans are volatile organic compounds that are also formed in certain foods during thermal processing. Furan has been found in a variety of products, including coffee, prefabricated potato snacks and canned and jarred products which, during processing, have been subjected to a high temperature heat treatment (e.g. roasting, frying, canning etc). The methyl furans are also known to occur in foods, especially coffee. Furan can be formed in food from a variety of precursors naturally present in food (e.g. amino acids,  $\beta$ -carotene,

dehydroascorbic acid, polyunsaturated fatty acids and their triglycerides, sugars and vitamin C) and some food additives (e.g. isoascorbic acid, E315) via complex steps which might involve oxidation or the Maillard reaction. The methyl furans have been shown to form in model reactions, similar to furan, from precursors commonly found in foods. Food characteristics, processing and cooking conditions, and losses of furans mainly due to evaporation during the preparation of food at consumer level, determine the final concentrations in food as consumed.