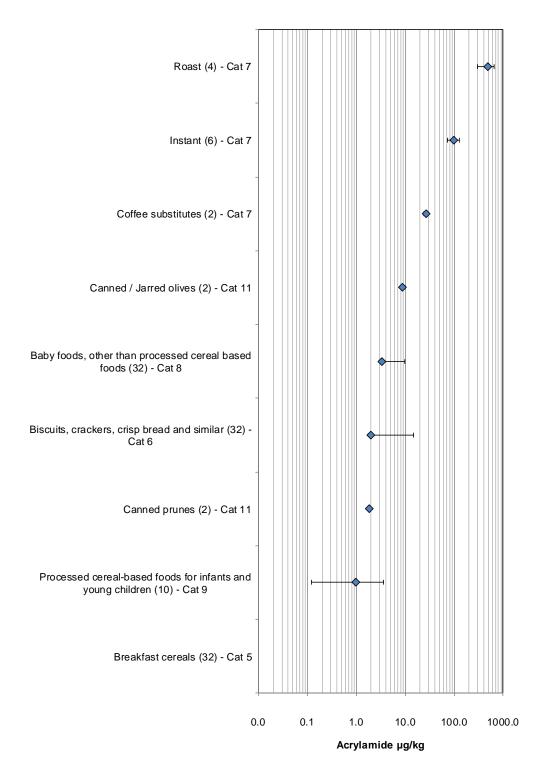

## 5.1 Acrylamide

A summary of acrylamide concentrations measured in each of the main categories and subcategories of the 2018 survey samples is given in Table 2: The individual sample results for each category can be found in the appendix.

Samples from Categories 1-2 and 4-9 were subject to European Commission IV or BML legislation depending on the date of sampling. For this period, five products were found

contain acrylamide levels that exceeded European Commission 'Indicative Values' (IV) for their food category and 16 products were found to exceeded European Commission 'Benchmark Levels' (BML).