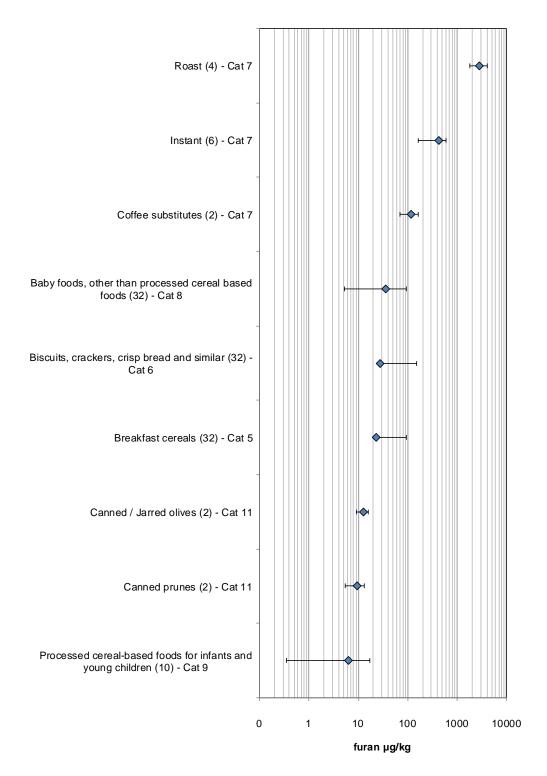

## 3.2 Furan and methyl furans

Furan and methyl furans are volatile organic compounds that are also formed in certain foods during thermal processing. Furan has been found in a variety of products, including coffee, prefabricated potato snacks and canned and jarred products which, during processing, have been subjected to a high temperature heat treatment (e.g. roasting, frying, canning etc). The methyl furans are also known to occur in foods, especially coffee. Furan can be formed in food from a variety of precursors naturally present in food (e.g. amino acids,  $\beta$ -carotene,

dehydroascorbic acid, polyunsaturated fatty acids and their triglycerides, sugars and vitamin C) and some food additives (e.g. isoascorbic acid, E315) via complex steps which might involve oxidation or the Maillard reaction. The methyl furans have been shown to form in model reactions, similar to furan, from precursors commonly found in foods. Food characteristics, processing and cooking conditions, and losses of furans mainly due to evaporation during the preparation of food at consumer level, determine the final concentrations in food as consumed.

Furan has been classified by the IARC as a possible human carcinogen. Evidence indicates that the latter may occur via a genotoxic mechanism: The harmful effects of furan result from the formation of a reactive metabolite in the body which can bind to cellular components such as DNA. The 2- and 3-methyl substituted furans are believed to be metabolically activated in a similar fashion as the parent furan.