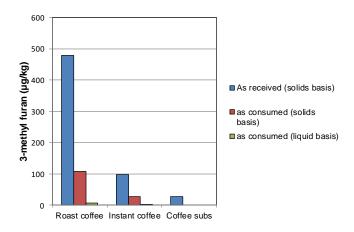

## 5. RESULTS SUMMARIES

A total of 275 samples were collected over the period January 2087 - November 2018 for the analysis of acrylamide and furans in accordance with the test requirements given in Table 1.

<sup>&</sup>lt;sup>a</sup> furan, 2-methyl furan and 3-methyl furan; <sup>b</sup> some samples comprised multiple batch codes due to limited availability