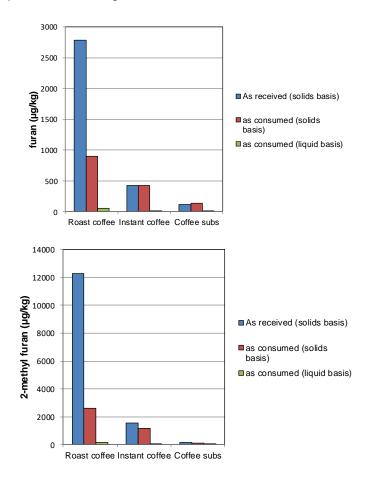

## 5. RESULTS SUMMARIES

A total of 275 samples were collected over the period January 2087 - November 2018 for the analysis of acrylamide and furans in accordance with the test requirements given in Table 1.

<sup>&</sup>lt;sup>a</sup> furan, 2-methyl furan and 3-methyl furan; <sup>b</sup> some samples comprised multiple batch codes due to limited availability